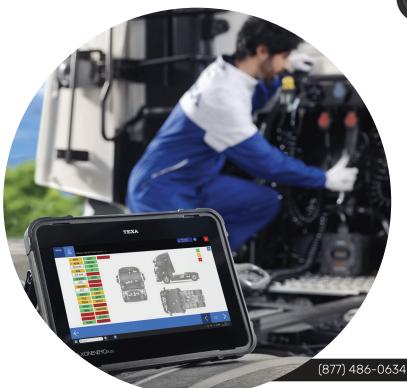

# **TEXA AXONE PLUS**

# HEAVY-DUTY TRUCK DIAGNOSTIC KIT (MULTIHUB)

TEXA USA offers the best heavy-duty scan tool for diesel technicians: the NAVIGATOR TXT MULTIHUB with IDC5 TRUCK.

Access repair information (including torque specs, torque sequences, fluid type, capacities), read and clear codes, view live data, wiring diagrams, maintenance resets, adaption value resets (engine, transmission, brake systems), cylinder tests, idle learning, and much more!