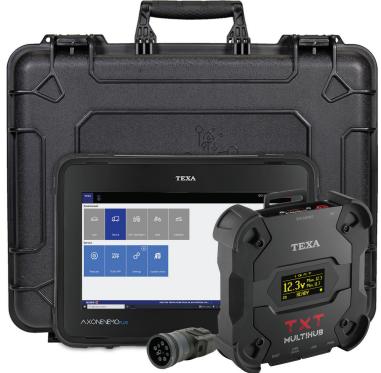

#### **INCLUDES:**

- Navigator TXT Multihub
- Axone Plus Rugged Tablet
- IDC5 Truck Premium Software
- TEXAINFO Truck Support Subscription
- 9 Pin "Type 2" OBD-Deutsch Adpater
- Fully Rugged Carrying Case